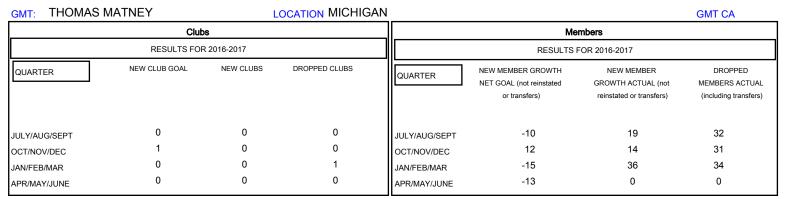

## MONTHLY MEMBERSHIP PROGRESS REPORT

District 11 B2

Results as of: 3/31/2017

| DROPPED CLUBS: 1  DROPPED MEMBERS |         | 23 CLUBS OF 39 ADDED 1 OR MORE<br>NEW MEMBERS | GENDER DISTRIBUTION  MALE 700 (69.65%)  FEMALE 305 (30.35%) |  |     |
|-----------------------------------|---------|-----------------------------------------------|-------------------------------------------------------------|--|-----|
| DECEASED                          | 12      | CLICK HERE FOR CUMULATIVE  MEMBERSHIP DATA    | TOTAL FAMILY UNIT MEMBERS                                   |  | 253 |
| CLUB CANCELLED OTHER              | 1<br>84 |                                               | Transcriberto Transcriber                                   |  | 128 |
| TOTAL                             | 97      |                                               | DUES                                                        |  |     |