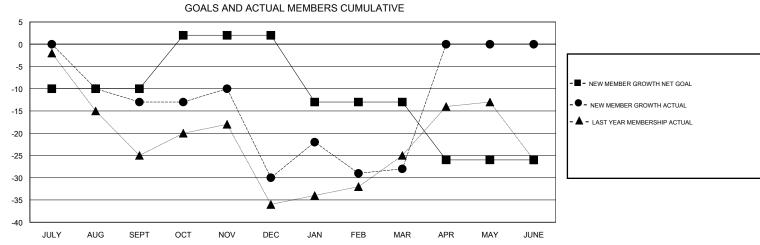

## MONTHLY MEMBERSHIP PROGRESS REPORT

District 11 B2

Results as of: 3/31/2017

| DROPPED CLUBS: 1  DROPPED MEMBERS |         | 23 CLUBS OF 39 ADDED 1 OR MORE<br>NEW MEMBERS | GENDER DISTRIBUTION  MALE 700 (69.65%)  FEMALE 305 (30.35%) |  |     |
|-----------------------------------|---------|-----------------------------------------------|-------------------------------------------------------------|--|-----|
| DECEASED                          | 12      | CLICK HERE FOR CUMULATIVE  MEMBERSHIP DATA    | TOTAL FAMILY UNIT MEMBERS                                   |  | 253 |
| CLUB CANCELLED OTHER              | 1<br>84 |                                               | Transcriberto Transcriber                                   |  | 128 |
| TOTAL                             | 97      |                                               | DUES                                                        |  |     |